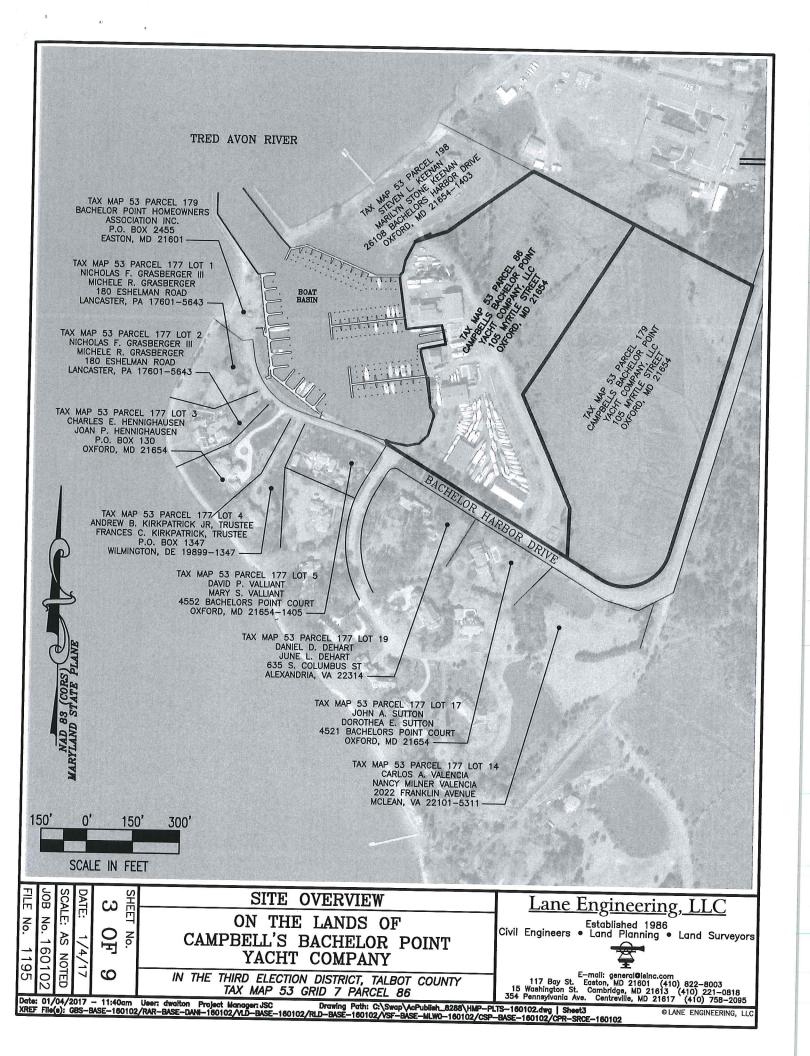

### SITE & PROJECT NOTES

ON THE LANDS OF CAMPBELL'S BACHELOR POINT YACHT COMPANY

IN THE THIRD ELECTION DISTRICT, TALBOT COUNTY
TAX MAP 53 GRID 7 PARCEL 86

Lane Engineering, LLC

Established 1986 Civil Engineers • Land Planning • Land Surveyors