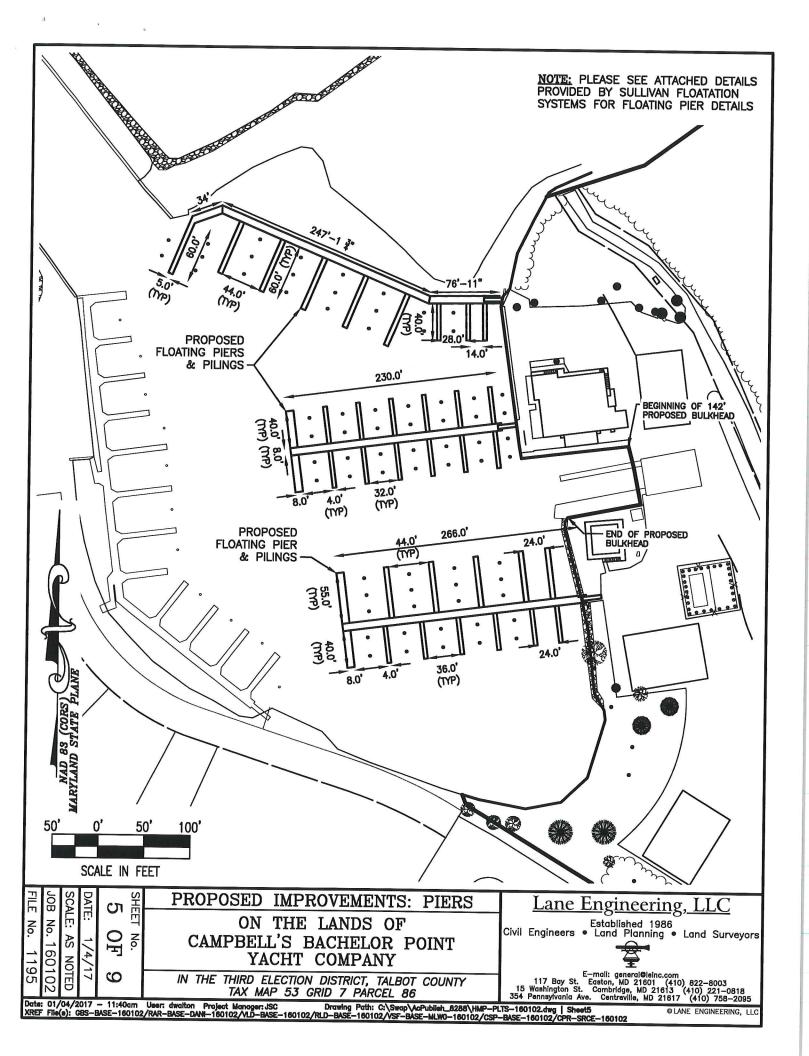

APPLICANT: Campbell's Bachelor Point Yacht Company, LLC

109 Myrtle Avenue Oxford, Maryland 21654

LOCATION: In the Tred Avon River, at 26101 Bachelor Harbor Drive Oxford Maryland.

WORK: The applicant proposes to remove an existing 6-foot by 250-foot timber pier with five 4foot by 20-foot finger piers, five 5-foot by 15-foot finger piers, and 45 pilings, extending no more than 250 feet channelward of the approximate mean high water (MHW) shoreline; to remove an existing 6-foot by 240-foot timber pier with a 6-foot by 90-foot T-head, fourteen 4-foot by 15-foot finger piers, and 46 pilings, extending no more than 246 feet channelward of the existing bulkhead; to remove an existing 6-foot by 422-foot timber pier with ten 4-foot by 20-foot finger piers, and 46 pilings, extending no more than 380 feet channelward of the existing bulkhead; to remove 225 linear feet of riprap extending 3.5 channelward of the approximate MHW shoreline; to construct 142 linear feet of timber bulkhead with approximately 55 cubic yards of backfill to extend no more than 18-inches channelward of the approximate MHW shoreline; to construct a 4-foot by 20-foot gangway to an 8-foot by 365-foot angled floating pier with five 5-foot by 60-foot finger piers, three 4-foot by 40-foot finger piers and one 5-foot by 60-foot finger pier off the angled pier head and to install 21 mooring pilings to extend no more than 355 feet channelward of the proposed bulkhead; to construct a 4-foot by 20-foot gangway to an 8-foot by 230-foot floating pier with two 8-foot by 40-foot finger piers, twelve 4-foot by 40-foot finger piers, and to install 28 mooring pilings to extend no more than 250 feet channelward of the proposed bulkhead; to construct a 4-foot by 20-foot gangway to an 8-foot by 266-foot floating pier with an 8-foot by 40foot finger pier, an 8-foot by 55-foot finger pier, five 5-foot by 55-foot finger piers, six 4-foot by 40foot finger piers, and to install 22 mooring pilings to extend no more than 286 feet channelward of the proposed bulkhead; and to maintenance dredge by mechanical method an approximate 231foot by 1.000-foot area to -12.0 feet mean low water (MLW) resulting in approximately 51,495 cubic yards of silt and sand to be deposited at an existing upland (non-wetland) disposal site at 28745 Sanderstown Road Trappe, Maryland. A 10-year maintenance dredging clause is requested. The existing waterway depths at the proposed dredge area are approximately -8.0 to -13 feet MLW.

### SITE & PROJECT NOTES

ON THE LANDS OF CAMPBELL'S BACHELOR POINT YACHT COMPANY

IN THE THIRD ELECTION DISTRICT, TALBOT COUNTY
TAX MAP 53 GRID 7 PARCEL 86

Lane Engineering, LLC

Established 1986 Civil Engineers • Land Planning • Land Surveyors