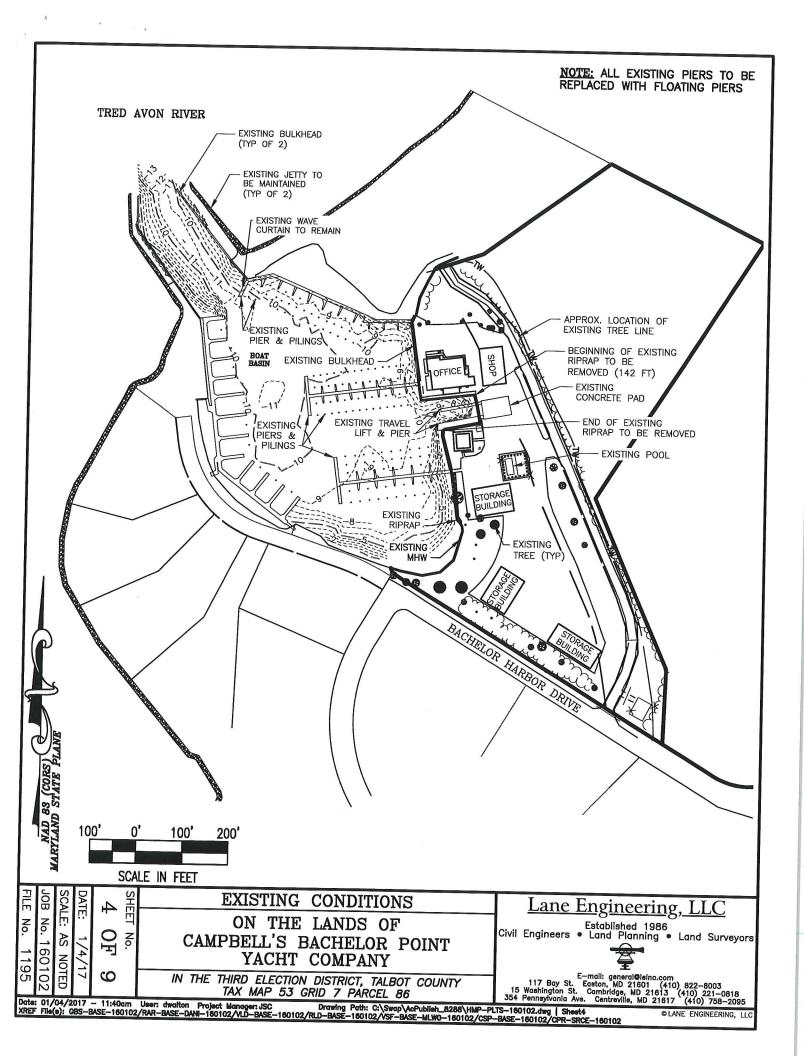

APPLICANT: Campbell's Bachelor Point Yacht Company, LLC

109 Myrtle Avenue Oxford, Maryland 21654

LOCATION: In the Tred Avon River, at 26101 Bachelor Harbor Drive Oxford Maryland.

WORK: The applicant proposes to remove an existing 6-foot by 250-foot timber pier with five 4foot by 20-foot finger piers, five 5-foot by 15-foot finger piers, and 45 pilings, extending no more than 250 feet channelward of the approximate mean high water (MHW) shoreline; to remove an existing 6-foot by 240-foot timber pier with a 6-foot by 90-foot T-head, fourteen 4-foot by 15-foot finger piers, and 46 pilings, extending no more than 246 feet channelward of the existing bulkhead; to remove an existing 6-foot by 422-foot timber pier with ten 4-foot by 20-foot finger piers, and 46 pilings, extending no more than 380 feet channelward of the existing bulkhead; to remove 225 linear feet of riprap extending 3.5 channelward of the approximate MHW shoreline; to construct 142 linear feet of timber bulkhead with approximately 55 cubic yards of backfill to extend no more than 18-inches channelward of the approximate MHW shoreline; to construct a 4-foot by 20-foot gangway to an 8-foot by 365-foot angled floating pier with five 5-foot by 60-foot finger piers, three 4-foot by 40-foot finger piers and one 5-foot by 60-foot finger pier off the angled pier head and to install 21 mooring pilings to extend no more than 355 feet channelward of the proposed bulkhead; to construct a 4-foot by 20-foot gangway to an 8-foot by 230-foot floating pier with two 8-foot by 40-foot finger piers, twelve 4-foot by 40-foot finger piers, and to install 28 mooring pilings to extend no more than 250 feet channelward of the proposed bulkhead; to construct a 4-foot by 20-foot gangway to an 8-foot by 266-foot floating pier with an 8-foot by 40foot finger pier, an 8-foot by 55-foot finger pier, five 5-foot by 55-foot finger piers, six 4-foot by 40foot finger piers, and to install 22 mooring pilings to extend no more than 286 feet channelward of the proposed bulkhead; and to maintenance dredge by mechanical method an approximate 231foot by 1.000-foot area to -12.0 feet mean low water (MLW) resulting in approximately 51,495 cubic yards of silt and sand to be deposited at an existing upland (non-wetland) disposal site at 28745 Sanderstown Road Trappe, Maryland. A 10-year maintenance dredging clause is requested. The existing waterway depths at the proposed dredge area are approximately -8.0 to -13 feet MLW.