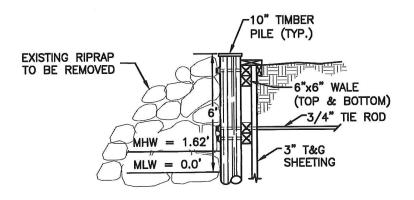

**BULKHEAD SECTION** NOT TO SCALE

| - |           |        |                                                                              |                                                                                                                            |
|---|-----------|--------|------------------------------------------------------------------------------|----------------------------------------------------------------------------------------------------------------------------|
|   | ⊒ b S D   | S S    | DETAILS                                                                      | Lane Engineering                                                                                                           |
|   | E B ALE   |        | ON THE LANDS OF                                                              | Established 1986<br>Civil Engineers • Land Planning •                                                                      |
|   | o. 1      | 입<br>의 | CAMPBELL'S BACHELOR POINT                                                    | <del>\_</del>                                                                                                              |
|   | 16 z 14   |        | YACHT COMPANY                                                                | E-mail: general@leinc.com<br>117 Bay St. Easton, MD 21601 (410)                                                            |
|   | 102<br>95 | 9      | IN THE THIRD ELECTION DISTRICT, TALBOT COUNTY<br>TAX MAP 53 GRID 7 PARCEL 86 | 117 Bay St. Easton, MD 21601 (410)<br>15 Washington St. Cambridge, MD 21613<br>354 Pennsylvania Ave. Centreville, MD 21617 |