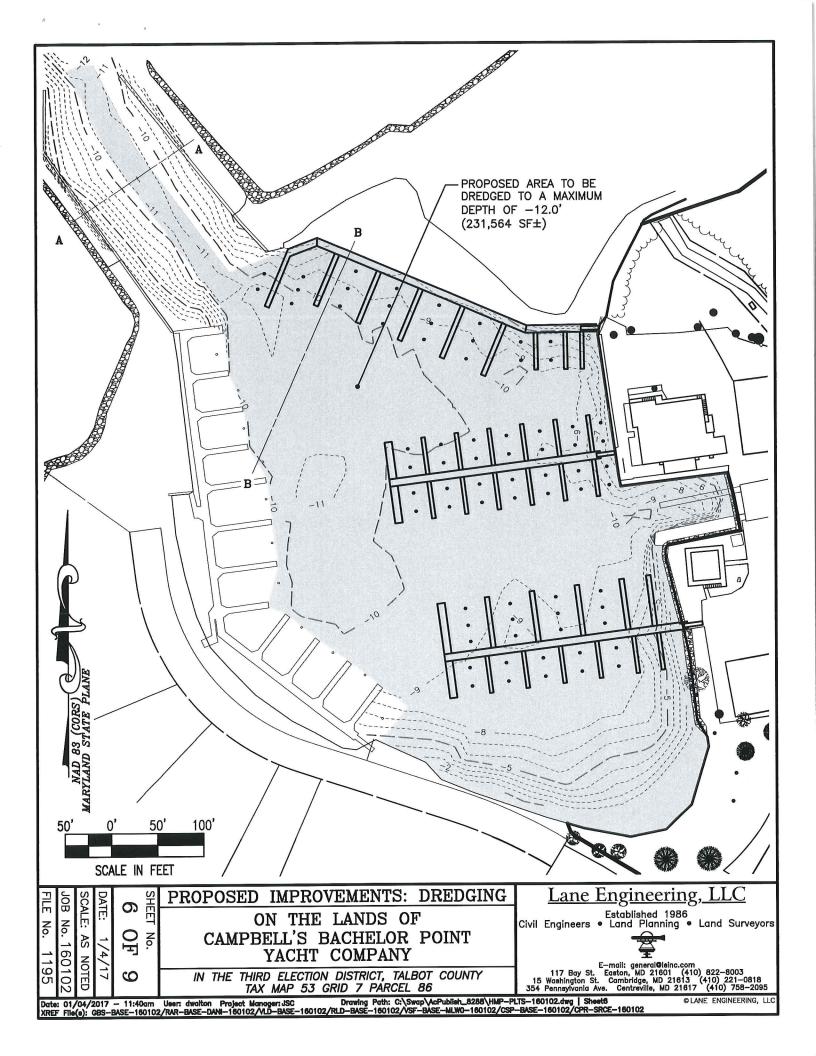

APPLICANT: Campbell's Bachelor Point Yacht Company, LLC

109 Myrtle Avenue Oxford, Maryland 21654

LOCATION: In the Tred Avon River, at 26101 Bachelor Harbor Drive Oxford Maryland.

WORK: The applicant proposes to remove an existing 6-foot by 250-foot timber pier with five 4foot by 20-foot finger piers, five 5-foot by 15-foot finger piers, and 45 pilings, extending no more than 250 feet channelward of the approximate mean high water (MHW) shoreline; to remove an existing 6-foot by 240-foot timber pier with a 6-foot by 90-foot T-head, fourteen 4-foot by 15-foot finger piers, and 46 pilings, extending no more than 246 feet channelward of the existing bulkhead; to remove an existing 6-foot by 422-foot timber pier with ten 4-foot by 20-foot finger piers, and 46 pilings, extending no more than 380 feet channelward of the existing bulkhead; to remove 225 linear feet of riprap extending 3.5 channelward of the approximate MHW shoreline; to construct 142 linear feet of timber bulkhead with approximately 55 cubic yards of backfill to extend no more than 18-inches channelward of the approximate MHW shoreline; to construct a 4-foot by 20-foot gangway to an 8-foot by 365-foot angled floating pier with five 5-foot by 60-foot finger piers, three 4-foot by 40-foot finger piers and one 5-foot by 60-foot finger pier off the angled pier head and to install 21 mooring pilings to extend no more than 355 feet channelward of the proposed bulkhead; to construct a 4-foot by 20-foot gangway to an 8-foot by 230-foot floating pier with two 8-foot by 40-foot finger piers, twelve 4-foot by 40-foot finger piers, and to install 28 mooring pilings to extend no more than 250 feet channelward of the proposed bulkhead; to construct a 4-foot by 20-foot gangway to an 8-foot by 266-foot floating pier with an 8-foot by 40foot finger pier, an 8-foot by 55-foot finger pier, five 5-foot by 55-foot finger piers, six 4-foot by 40foot finger piers, and to install 22 mooring pilings to extend no more than 286 feet channelward of the proposed bulkhead; and to maintenance dredge by mechanical method an approximate 231foot by 1.000-foot area to -12.0 feet mean low water (MLW) resulting in approximately 51,495 cubic yards of silt and sand to be deposited at an existing upland (non-wetland) disposal site at 28745 Sanderstown Road Trappe, Maryland. A 10-year maintenance dredging clause is requested. The existing waterway depths at the proposed dredge area are approximately -8.0 to -13 feet MLW.

### SITE & PROJECT NOTES

ON THE LANDS OF CAMPBELL'S BACHELOR POINT YACHT COMPANY

IN THE THIRD ELECTION DISTRICT, TALBOT COUNTY
TAX MAP 53 GRID 7 PARCEL 86

Lane Engineering, LLC

Established 1986 Civil Engineers • Land Planning • Land Surveyors