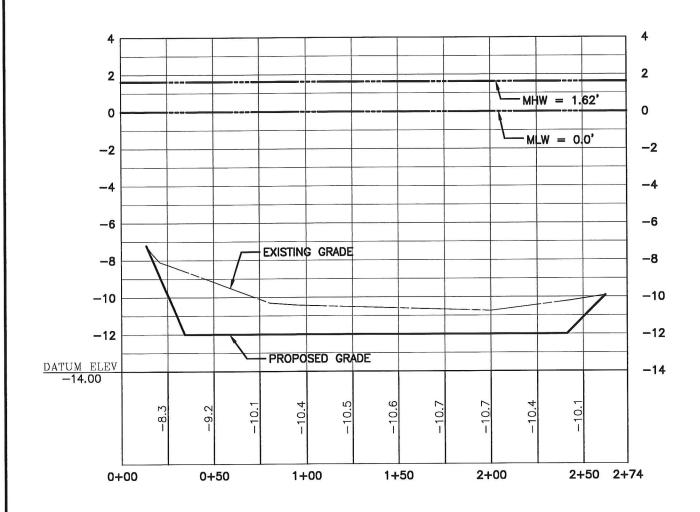

SECTION B-B HORIZONTAL SCALE: 1" = 50 VERTICAL SCALE: 1" = 5

|           |                                                                                                                                                                                                                                                                                            | -   |    |            |                                                                           |                                                                                                                                                                   |
|-----------|--------------------------------------------------------------------------------------------------------------------------------------------------------------------------------------------------------------------------------------------------------------------------------------------|-----|----|------------|---------------------------------------------------------------------------|-------------------------------------------------------------------------------------------------------------------------------------------------------------------|
| 끝         | ğ                                                                                                                                                                                                                                                                                          | SC  | 밁  | <b>∞</b> ₹ | DETAILS                                                                   | <u>Lane Engineering, LLC</u>                                                                                                                                      |
| m<br>Z    | z                                                                                                                                                                                                                                                                                          |     | ū  |            | ON THE LANDS OF                                                           | Established 1986<br>Civil Engineers ● Land Planning ● Land Surveyors                                                                                              |
| o.        | °.                                                                                                                                                                                                                                                                                         | AS. | _1 | <b>2</b> ₹ | CAMPBELL'S BACHELOR POINT                                                 | ₩.                                                                                                                                                                |
|           | 160                                                                                                                                                                                                                                                                                        | Z   | 4  | A.         | YACHT COMPANY                                                             | E-mail: general@leinc.com                                                                                                                                         |
| 95        | 102                                                                                                                                                                                                                                                                                        | A D | 7  | 9          | IN THE THIRD ELECTION DISTRICT, TALBOT COUNTY TAX MAP 53 GRID 7 PARCEL 86 | 117 Bay St. Easten, MD 21601 (410) 822-8003<br>15 Washington St. Cambridge, MD 21613 (410) 221-0618<br>354 Pennsylvania Ave. Centreville, MD 21617 (410) 758-2095 |
| Dat<br>XR | Date: 01/04/2017 - 11:40am User: dwalton Project Manager: JSC Drawing Path: C:\Swap\AcPublish_8288\HMP-PLTS-160102.dwg   Sheet8 © LANE ENGINEERING, LLC XREF File(e): GBS-BASE-160102/RAR-BASE-160102/VLD-BASE-160102/RLD-BASE-160102/VSF-BASE-MLWO-160102/CSP-BASE-160102/CPR-SRCE-160102 |     |    |            |                                                                           |                                                                                                                                                                   |