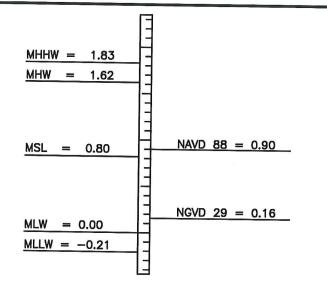

### VERTICAL DATUM COMPARISON CHART SCALE: 1"=1'

NOTE: MEAN LOW WATER (MLW) AND RELATIVE TIDAL INFORMATION WAS OBTAINED FROM THE NATIONAL OCEANIC AND ATMOSPHERIC ADMINISTRATION (NOAA) AND THE NATIONAL OCEANIC SERVICE (NOS) AND ARE BASED UPON TIDAL BENCH MARK CAMBRIDGE (STATION ID: 8571892) TIDAL EPOCH 1983-2001.